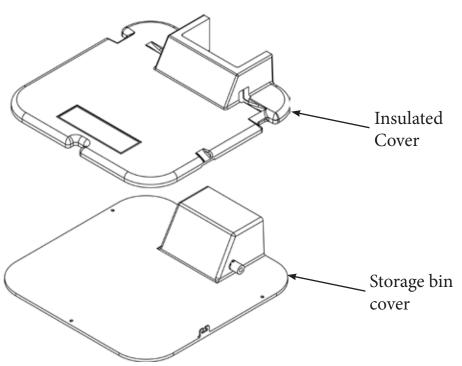

## SERVICE BULLETIN

**Subject: Design Change to Meridian Series Ice Machines.** 

Applies to the following models: HID312, HID525 and HID540

What changed: The internal ice storage bin cover is now insulated. This is to minimize the risk of condensation forming on the bin cover top in high humidity environments.

When changed: The insulated covers were added to all HID units beginning April 2018

**Prior units:** The insulated cover can be added to any of the prior HID units if needed.